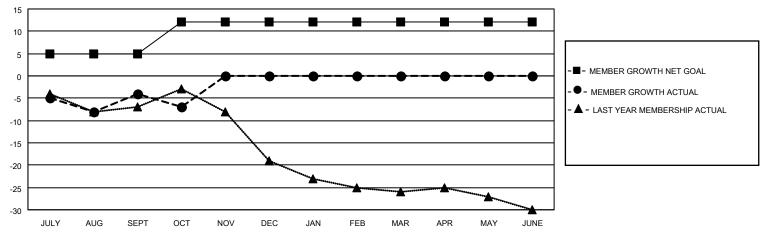

### District 40 S

| Clubs RESULTS FOR 2021-2022 |   |   |   | Members  RESULTS FOR 2021-2022 |   |   |    |
|-----------------------------|---|---|---|--------------------------------|---|---|----|
|                             |   |   |   |                                |   |   |    |
| JULY/AUG/SEPT               | 0 | 0 | 0 | JULY/AUG/SEPT                  | 5 | 8 | 12 |
| OCT/NOV/DEC                 | 0 | 0 | 0 | OCT/NOV/DEC                    | 7 | 5 | 7  |
| JAN/FEB/MAR                 | 1 | 0 | 0 | JAN/FEB/MAR                    | 0 | 0 | 0  |
| APR/MAY/JUNE                | 1 | 0 | 0 | APR/MAY/JUNE                   | 0 | 0 | 0  |

#### GOALS AND ACTUAL MEMBERS CUMULATIVE

| DROPPED CLUBS: 0 |    | 5 CLUBS OF 25 ADDED 1 OR<br>MORE NEW MEMBERS | GENDER DISTRIBUTION                |              |  |
|------------------|----|----------------------------------------------|------------------------------------|--------------|--|
|                  |    | WORL NEW MEMBERS                             | MALE                               | 259 (62.11%) |  |
|                  |    |                                              | FEMALE                             | 158 (37.89%) |  |
| DROPPED MEMBERS  |    |                                              | NON BINARY                         | 0 (0.00%)    |  |
|                  | 4  |                                              | PREFER NOT TO ANSWER               | 0 (0.00%)    |  |
| DECEASED         | 1  |                                              |                                    |              |  |
| CLUB CANCELLED   | 0  | CLICK HERE FOR CUMULATIVE                    | TOTAL FAMILY UNIT MEMBERS 82       |              |  |
| OTHER            | 18 | MEMBERSHIP DATA                              |                                    |              |  |
| TOTAL            | 19 |                                              | FAMILY MEMBERS PAYING HALF DUES 43 |              |  |
|                  |    |                                              |                                    |              |  |